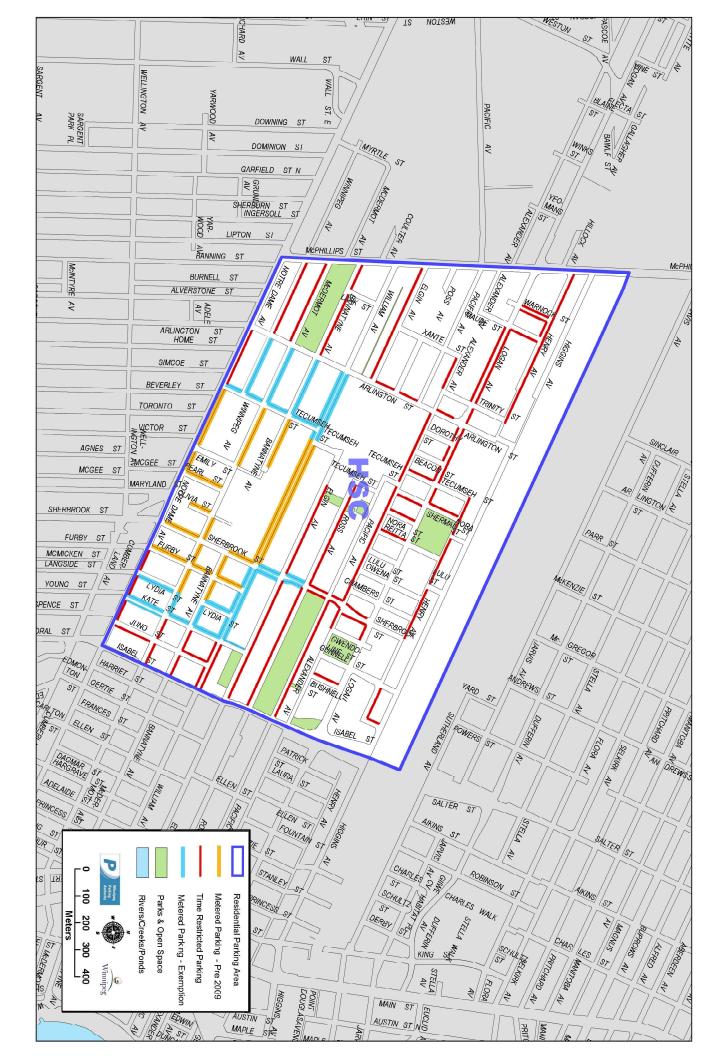

**Metered parking – Pre 2009** – Residential permits are not valid on these streets, and payment is required for paid parking on the following streets:

| <u>STREET</u>   | FROM               | <u>TO</u>    |
|-----------------|--------------------|--------------|
| William Ave     | Tecumseh St        | Sherbrook St |
| Bannatyne Ave   | Tecumseh St        | Lydia St     |
| McDermot Ave    | Tecumseh St        | Lydia St     |
| Nortre Dame Ave | Tecumseh           | Pearl St     |
| Pearl St        | Notre Dame Ave     | McDermot Ave |
| Olivia St       | Olivia St Dead End | McDermot Ave |
| Sherbrook St    | Notre Dame Ave     | William Ave  |
| Furby St        | Notre Dame Ave     | William Ave  |

This map is provided for informational purposes only. Time restricted and, if applicable, metered locations are subject to change and posted signs should be checked to determine any parking and/or stopping restrictions in effect.